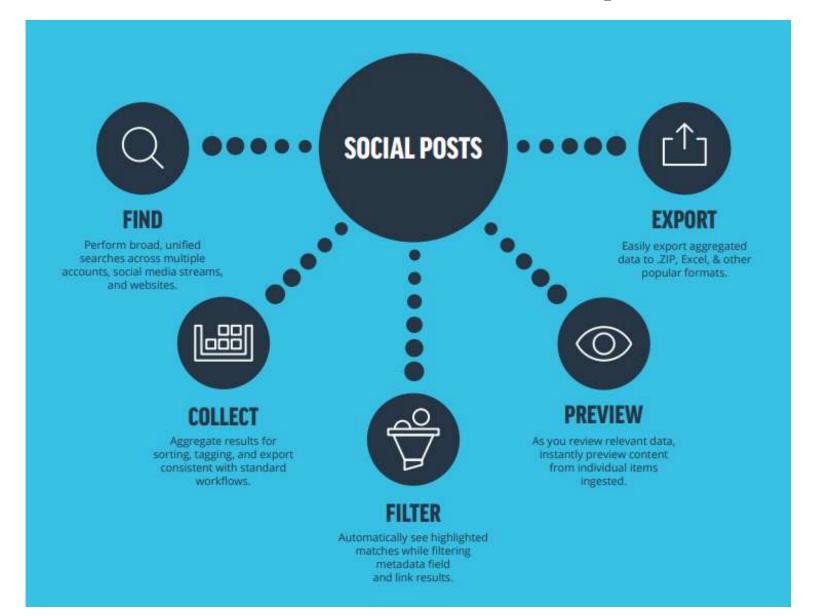

# **Key Advantages of X1 Social Discovery**

- Defensibility: Preservation, analysis and authentication of social media content in a legally defensible manner
- Scalability: Social Discovery aggregates data from multiple sources in real time, in a highly scalable, case-centric manner
- Authentication: Capture key, critical metadata. MD5 hash values of individual items calculated upon capture and maintained through export
- Useability: Perform broad, unified searches across multiple accounts, social media streams and websites from a single interface
- Flexibility: The ability to perform collections independently or on-demand with X1