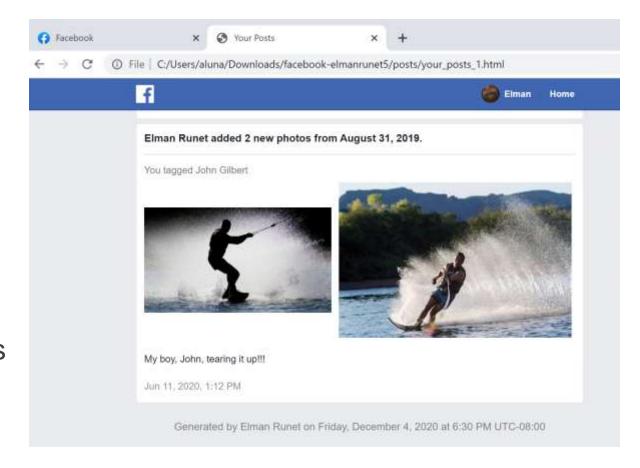

# **Collection with Facebook Download Your Information (DYI) Function**

- Insufficient representation of the data
- Content collected is limited to <u>only</u> what the user posts or comments. User responses are excluded leaving the collection one-sided
- Facebook DYI omits most metadata fields
- Limited export options available (HTML and JSON only)