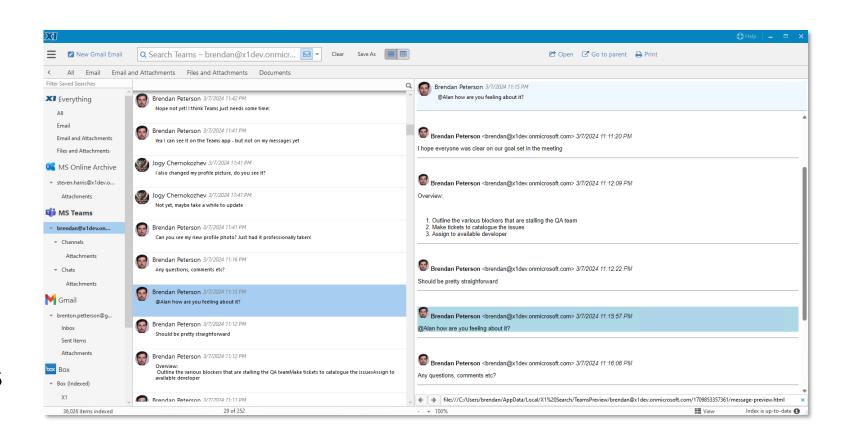

#### Leverage Unique Search and Find Capabilities

**Teams - Everything Search - Preview Results** 

- Supports Both Private
   Chats and Channels
- Modern Attachments
- Emoji and Reactions
- Everything Search
- Fast-as-you-type Results