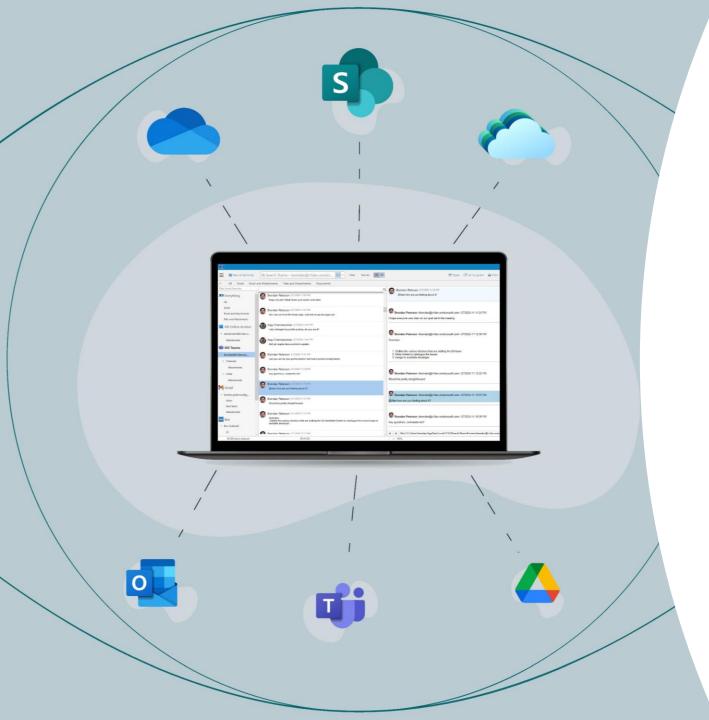

# **Expand Your Search Capabilities - v9.5**

Instantly find the exact information you are looking for across all your data sources using a single search:

- M365 data sources Teams, Mail, OneDrive, Exchange, etc.
- Google Drive, Google Mail
- Box, Dropbox, PST Files NEW!
- Local emails, attachments, files
- Archived mail
- Cloud data sources, and more...