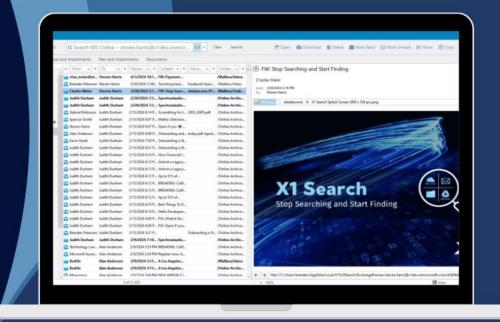

## **Boost Your Efficiency with X1 Search**

- Secure, easy-to-use desktop application streamlines
   your workflow for both business and personal use
- Unified interface with instant preview of over 600+
   file types in native format
- X1's Patented fast-as-you-type search with Boolean, proximity & keyword searching, immediate hit-highlighting
- Indexes 50+ metadata fields to drill down to your desired results faster
- Supercharge your productivity, save hours a day
  - 5x faster than any other search tool

# **Expand Your Search Capabilities - v9.5**

Instantly find the exact information you are looking for across all your data sources using a single search:

- M365 data sources Teams, Mail, OneDrive, Exchange, etc.
- Google Drive, Google Mail
- Box, Dropbox, PST Files NEW!
- Local emails, attachments, files
- Archived mail
- Cloud data sources, and more...